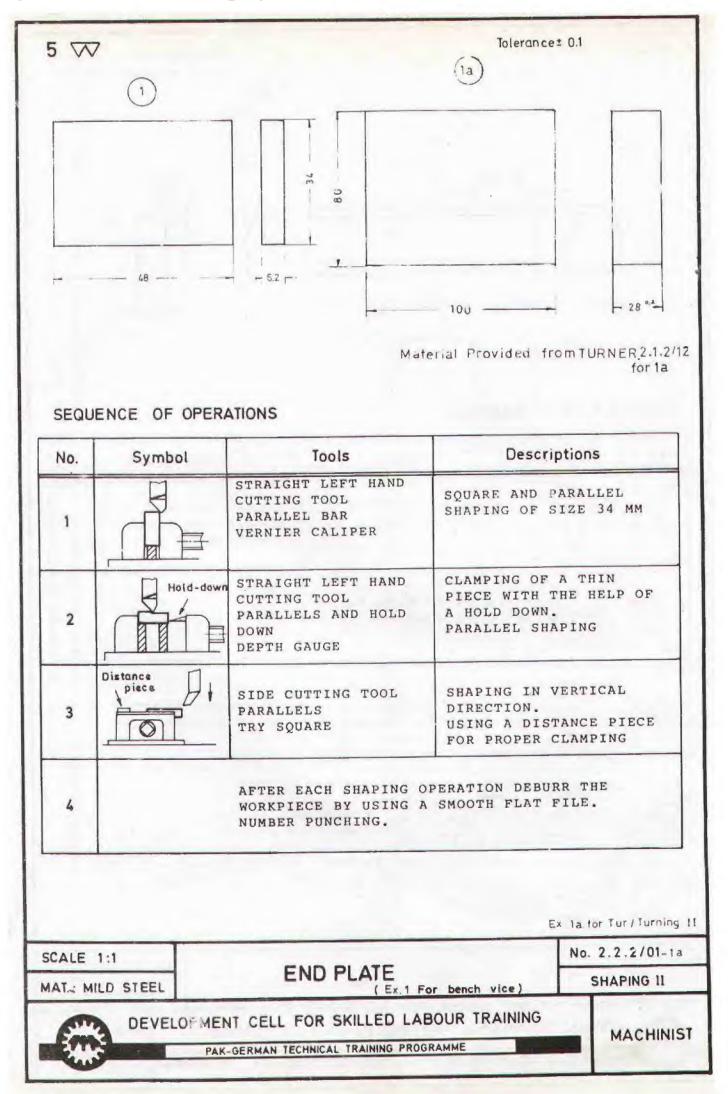

|                                     | -                     | 55                                 |        |
|          |            |              | 0.1                                    | M / S Flat<br>35 x 8mm (11/2 x 3/8) | M/S Square<br>50 x 50 mm (2 <sup>*</sup> x 2 <sup>*</sup> ) | Low carbon steel Flat<br>100 x 10 mm ( 4*x 3/8 ) | Carbon steel Square<br>50 x 50 mm (2° x 2°) | Cast iron<br>according pattern | Turning No. 2.2.3 | M / S Round<br>10 mm (3/8) | M / S Round<br>15 mm (5/g) | M / S Round<br>25mm (1) | M / S Round<br>30mm (112) | M / S Round<br>65 mm (2 1/2) | Low carbon steel Round<br>15 mm. (1/2) | Low carbon steel Round<br>25 mm (1 <sup>6</sup> ) | High speed steel Round<br>25mm (1°) | č                     | M / S Square<br>50 x 50 mm( 2 x 2) |        |



































مزيد كتب ير صف مح المح آن بنى وزف كري : www.iqbalkalmati.blogspot.com

















|          | -              | Total length for a |             | 2,4 meter                  |                           | 1,9 meter                | 1,2'meter               | -           | 1,2 metei                | 3,0 meter | 1,3 meter             | 1.8 meter                            | 1              | 2,3 meter |     |    |
|----------|----------------|--------------------|-------------|----------------------------|---------------------------|--------------------------|-------------------------|-------------|--------------------------|-----------|-----------------------|--------------------------------------|----------------|-----------|-----|----|
|          |